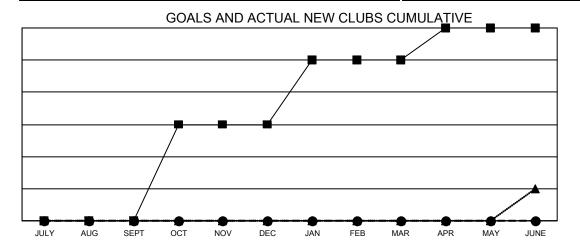

## GMT MONTHLY MEMBERSHIP PROGRESS REPORT

Multiple District 8

Results as of: 11/30/2023 LOCATION: LOUISIANA

GMT CA 1

| •             |               |             |               |                       |                        |                         | O                                                  |  |
|---------------|---------------|-------------|---------------|-----------------------|------------------------|-------------------------|----------------------------------------------------|--|
| Clubs         |               |             |               | Members               |                        |                         |                                                    |  |
|               | RESULTS FOR   | R 2023-2024 |               | RESULTS FOR 2023-2024 |                        |                         |                                                    |  |
| QUARTER       | NEW CLUB GOAL | NEW CLUBS   | DROPPED CLUBS | QUARTER MEME          | BER GROWTH NET<br>GOAL | MEMBER GROWTH<br>ACTUAL | DROPPED<br>MEMBERS ACTUAL<br>(including transfers) |  |
| JULY/AUG/SEPT | 0             | 0           | 1             | JULY/AUG/SEPT         | 36                     | 122                     | 104                                                |  |
| OCT/NOV/DEC   | 3             | 0           | 1             | OCT/NOV/DEC           | 47                     | 77                      | 67                                                 |  |
| JAN/FEB/MAR   | 2             | 0           | 0             | JAN/FEB/MAR           | 42                     | 0                       | 0                                                  |  |
| APR/MAY/JUNE  | 1             | 0           | 0             | APR/MAY/JUNE          | 40                     | 0                       | 0                                                  |  |
|               |               |             |               |                       |                        |                         |                                                    |  |

■ - CURRENT YEAR GOALS FOR NEW CLUBS

CURRENT YEAR ACTUAL NEW CLUBS

▲ - LAST YEAR ACTUAL NEW CLUBS