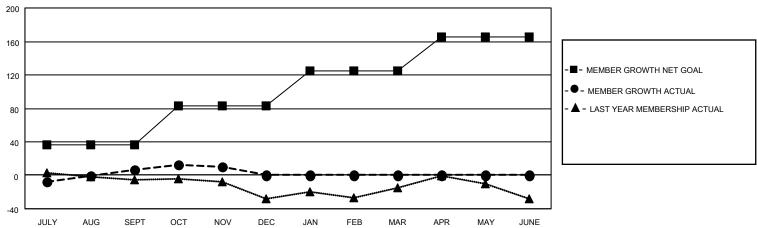

## GMT MONTHLY MEMBERSHIP PROGRESS REPORT

Multiple District 8

Results as of: 11/30/2023 LOCATION: LOUISIANA

GMT CA 1

| •             |               |             |               |                       |                        |                         | O                                                  |  |
|---------------|---------------|-------------|---------------|-----------------------|------------------------|-------------------------|----------------------------------------------------|--|
| Clubs         |               |             |               | Members               |                        |                         |                                                    |  |
|               | RESULTS FOR   | R 2023-2024 |               | RESULTS FOR 2023-2024 |                        |                         |                                                    |  |
| QUARTER       | NEW CLUB GOAL | NEW CLUBS   | DROPPED CLUBS | QUARTER MEME          | BER GROWTH NET<br>GOAL | MEMBER GROWTH<br>ACTUAL | DROPPED<br>MEMBERS ACTUAL<br>(including transfers) |  |
| JULY/AUG/SEPT | 0             | 0           | 1             | JULY/AUG/SEPT         | 36                     | 122                     | 104                                                |  |
| OCT/NOV/DEC   | 3             | 0           | 1             | OCT/NOV/DEC           | 47                     | 77                      | 67                                                 |  |
| JAN/FEB/MAR   | 2             | 0           | 0             | JAN/FEB/MAR           | 42                     | 0                       | 0                                                  |  |
| APR/MAY/JUNE  | 1             | 0           | 0             | APR/MAY/JUNE          | 40                     | 0                       | 0                                                  |  |
|               |               |             |               |                       |                        |                         |                                                    |  |

■ - CURRENT YEAR GOALS FOR NEW CLUBS

CURRENT YEAR ACTUAL NEW CLUBS

▲ - LAST YEAR ACTUAL NEW CLUBS